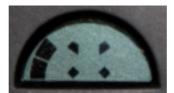

## Method

1. Enter the program mode with a long push (3 sec) on the button.

Once you are in program mode you will see on the display:

2. Short push (1 sec) the button 7 times to display:

3. Long push the button once to display:

4. Long push the button again the lighting bolt will be flashing:

5. Short push once to display:

6. Long push once to display:

7. Short push once to display: