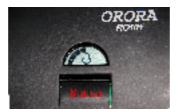

If your Orora Rom is not functioning correctly and you are seeing this

you may have change the program. Follow these steps to reset the Orora to factory default settings.

## Method

1. Enter the program mode with a long push (3 sec) on the button.

Once you are in program mode you will see on the display:

2. Short push (1 sec) the button 7 times to display:

3. Long push the button once to display: