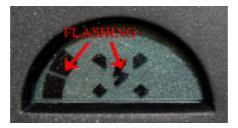

4. Long push the button again the lighting bolt will be flashing:

5. Short push once to display:

6. Long push once to display:

7. Short push once to display: