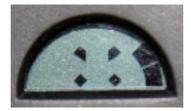

4. Long push the button again the lighting bolt will be flashing:

5. Short push once to display:

6. Long push once to display:

7. Short push once to display:

## 8. Short push to display

- $9.\ Disconnect$  both battery and solar power and wait  $30\ sec.$  Reconnect battery power then reconnect solar power.
- 10. The regulator is now reset to factory default settings.