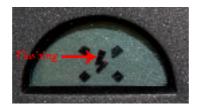

4. Long push the button again the lighting bolt will be flashing:

5. Short push once to display:

6. Long push once to display:

7. Short push once to display: